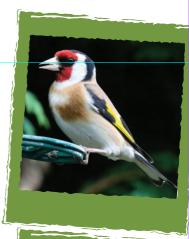

YOU WILL FIND ALL OF THE FOLLOWING IN THE PARK AT DIFFERENT TIMES OF THE YEAR.





HOW MANY CAN YOU SPOT?



#### **SWEET CHESTNUT**



**Season**All year, flowers in Spring, fruits in Autumn

#### WALNUT



**Season**All year, flowers in Spring, fruits in Autumn

#### **ENGLISH OAK (PEDUNCULATE)**



**Season** All year, fruits in Autumn

#### **SYCAMORE**



**Season**All year, flowers in Spring, fruits in Autumn

#### **PAWLOWNIA**



**Season**Purple flowers in Spring,
fruits in Autumn

#### **RED HORSE CHESTNUT**



**Season**All year, reddish flowers in Spring, fruits (not conkers) in Autumn

Les Pearson



#### **CEDAR**



**Season** All year, fruits in Autumn. evergreen

#### **HAWTHORN**



**Season** All year, white flowers in May

#### HOLLY



**Season**All year, evergreen, red berries in Autumn/Winter

#### **COPPER BEECH**



**Season**All year, flower