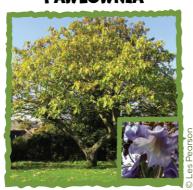

YOU WILL FIND ALL OF THE FOLLOWING IN THE PARK AT DIFFERENT TIMES OF THE YEAR.





HOW MANY CAN YOU SPOT?



#### **SWEET CHESTNUT**



**Season**All year, flowers in Spring, fruits in Autumn

#### WALNUT



**Season**All year, flowers in Spring, fruits in Autumn

#### **ENGLISH OAK (PEDUNCULATE)**



**Season** All year, fruits in Autumn

#### **SYCAMORE**



**Season**All year, flowers in Spring, fruits in Autumn

#### **PAWLOWNIA**



**Season**Purple flowers in Spring,
fruits in Autumn

#### **RED HORSE CHESTNUT**



**Season**All year, reddish flowers in Spring, fruits (not conkers) in Autumn

Les Pearson



#### **CEDAR**



**Season** All year, fruits in Autumn. evergreen

#### **HAWTHORN**



**Season** All year, white flowers in May

#### HOLLY



**Season**All year, evergreen, red berries in Autumn/Winter

#### **COPPER BEECH**



**Season**All year, flowers in Spring, fruits in Autumn

#### **WOOD PIGEON**



**Season** All year

#### **BLACKBIRD**



**Season** All year



# **BIRDS**

#### **MAGPIE**



**Season** All year

#### **COLLARED DOVE**



**Season** All year

#### **JACKDAW**



**Season** All year

#### **ROBIN**



**Season** All year

#### **BLUE TIT**



**Season** All year

#### **GREAT TIT**