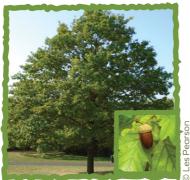

YOU WILL FIND ALL OF THE FOLLOWING IN THE PARK AT DIFFERENT TIMES OF THE YEAR.





HOW MANY CAN YOU SPOT?



#### **SWEET CHESTNUT**



**Season**All year, flowers in Spring, fruits in Autumn

#### WALNUT



**Season**All year, flowers in Spring, fruits in Autumn

#### **ENGLISH OAK (PEDUNCULATE)**



**Season** All year, fruits in Autumn

#### **SYCAMORE**



**Season**All year, flowers in Spring, fruits in Autumn

#### **PAWLOWNIA**



**Season**Purple flowers in Spring,
fruits in Autumn

#### **RED HORSE CHESTNUT**



**Season**All year, reddish flowers in Spring, fruits (not conkers) in Autumn

Les Pearson



#### **CEDAR**



**Season** All year, fruits in Autumn. evergreen

#### **HAWTHORN**



**Season** All year, white flowers in May

#### HOLLY



**Season**All year, evergreen, red berries in Autumn/Winter

#### **COPPER BEECH**



**Season**All year, flowers in Spring, fruits in Autumn

#### **WOOD PIGEON**



**Season** All year

#### **BLACKBIRD**



**Season** All year



# **BIRDS**

#### **MAGPIE**



**Season** All year

#### **COLLARED DOVE**



**Season** All year

#