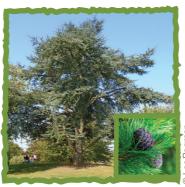

YOU WILL FIND ALL OF THE FOLLOWING IN THE PARK AT DIFFERENT TIMES OF THE YEAR.





HOW MANY CAN YOU SPOT?



#### **SWEET CHESTNUT**



**Season**All year, flowers in Spring, fruits in Autumn

#### WALNUT



**Season**All year, flowers in Spring, fruits in Autumn

#### **ENGLISH OAK (PEDUNCULATE)**



**Season** All year, fruits in Autumn

#### **SYCAMORE**



**Season**All year, flowers in Spring, fruits in Autumn

#### **PAWLOWNIA**



**Season**Purple flowers in Spring,
fruits in Autumn

#### **RED HORSE CHESTNUT**



**Season**All year, reddish flowers in Spring, fruits (not conkers) in Autumn

Les Pearson



#### **CEDAR**



**Season** All year, fruits in Autumn. evergreen

#### **HAWTHORN**



**Season** All year, white flowers in May

#### HOLLY



**Season**All year, evergreen, red berries in Autumn/Winter

#### **COPPER BEECH**



**Season**All year, flowers in Spring, fruits in Autumn

#### **WOOD PIGEON**



**Season** All year

#### **BLACKBIRD**



**Season** All year



# **BIRDS**

#### **MAGPIE**



**Season** All year

#### **COLLARED DOVE**



**Season** All year

#### **JACKDAW**



**Season** All year

#### **ROBIN**



**Season** All year

#### **BLUE TIT**



**Season** All year

#### **GREAT TIT**



**Season** All year

# BIRDS

#### GOLDFINCH



**Season** All year

#### **LONG-TAILED TIT**



**Season**Spring/Winter

#### **MALLARD**



**Season** All year (canal)

#### MOORHEN



**Seas