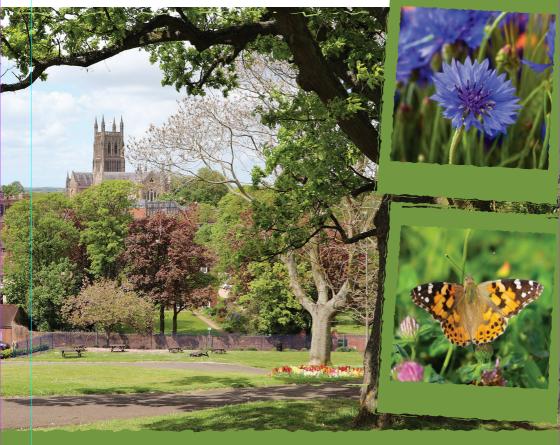

YOU WILL FIND ALL OF THE FOLLOWING IN THE PARK AT DIFFERENT TIMES OF THE YEAR.

HOW MANY CAN YOU SPOT?

## WILD FLOWERS

#### CORNFLOWER

**Season** Summer

#### **PAINTED LADY**

**Season** Summer