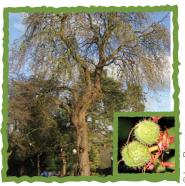

#### **RED HORSE CHESTNUT**

**Season**All year, reddish flowers in Spring, fruits (not conkers) in Autumn

Les Pearson