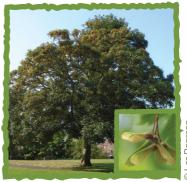

YOU WILL FIND ALL OF THE FOLLOWING IN THE PARK AT DIFFERENT TIMES OF THE YEAR.





HOW MANY CAN YOU SPOT?



#### **SWEET CHESTNUT**



**Season**All year, flowers in Spring, fruits in Autumn

#### WALNUT



**Season**All year, flowers in Spring, fruits in Autumn

#### **ENGLISH OAK (PEDUNCULATE)**



**Season** All year, fruits in Autumn

#### **SYCAMORE**



**Season**All year, flowers in Spring, fruits in Autumn

#### **PAWLOWNIA**



**Season**Purple flowers in Spring,
fruits in Autumn

#### **RED HORSE CHESTNUT**



**Season**All year, reddish flowers in Spring, fruits (not conkers) in Autumn

Les Pearson



#### **CEDAR**



**Season** All year, fruits in Autumn. evergreen

#### **HAWTHORN**



**Season** All year, white flowers in May

#### HOLLY



**Season**All year, evergreen, red berries in Autumn/Winter

#### **COPPER BEECH**



**Season**All year, flowers in Spring, fruits in Autumn

#### **WOOD PIGEON**



**Season** All year

#### **BLACKBIRD**



**Season** All year



# **BIRDS**

#### **MAGPIE**



**Season** All year

#### **COLLARED DOVE**



**Season** All year

#### **JACKDAW**



**Season** All year

#### **ROBIN**



**